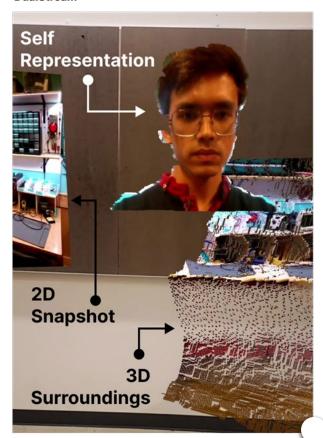

## Mobile AR as a bridge

Mobile

Devices

DualStream: Spatially Sharing Selves and Surroundings using Mobile Devices and Augmented Reality

PS10 Remote Collaboration, Telepresence and Teleoperation Wednesday Morning, Leigthton Hall

#### Self from RealSense

Color

Colorized Depth

**Surroundings** from AR Core

Color

Composite **Audiovisual Frame Streamed via Agora** 

**Networked Pose &** Messages sent via Photon Fusion