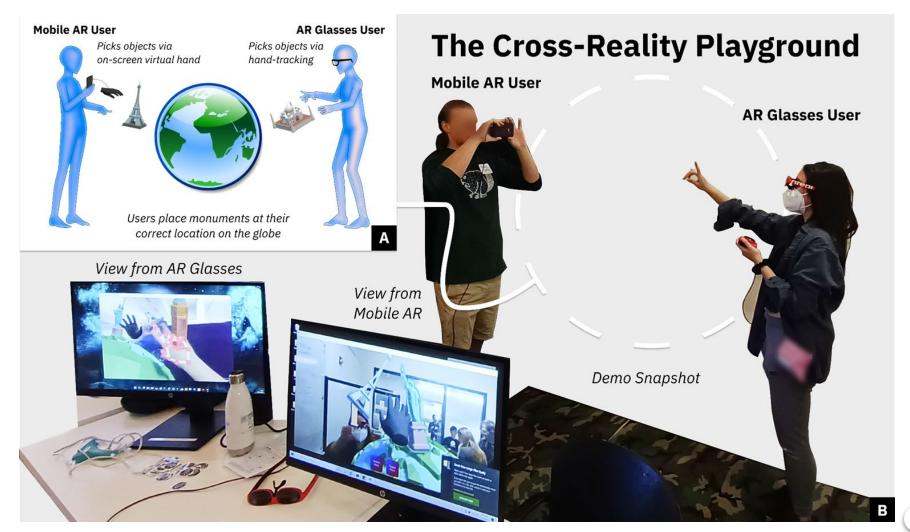

### Mobile Picking Interaction

Move thumb up/down to rotate about X axis

50+ people Two major demo days Multiple in-lab sessions