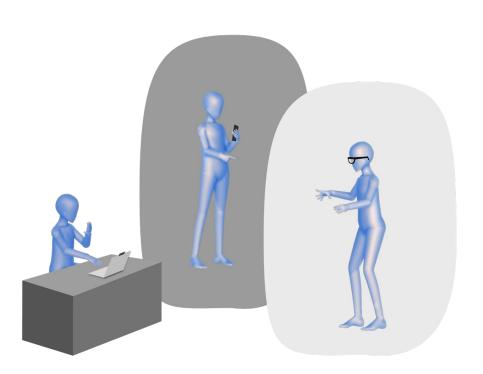

### Mobile AR as a bridge

For Cross - Reality systems ->

Mobile AR - PC

Mobile AR - VR

#### Mobile AR as a bridge

Maximize the potential of mobile spatial computing ...

Mobile AR as a bridge between modalities, computing paradigms.