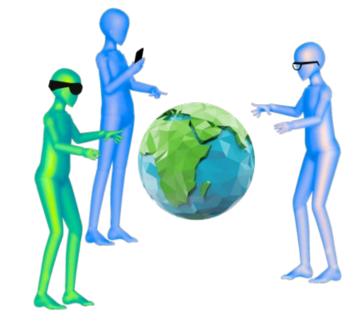

## Mobile AR as a bridge

Mobile

Devices

DualStream: Spatially Sharing Selves and Surroundings using Mobile Devices and Augmented Reality

PS10 Remote Collaboration, Telepresence and Teleoperation Wednesday Morning, Leigthton Hall

#### Mobile AR as a bridge

Maximize the potential of mobile spatial computing ...

Mobile AR as a bridge between modalities, computing paradigms.