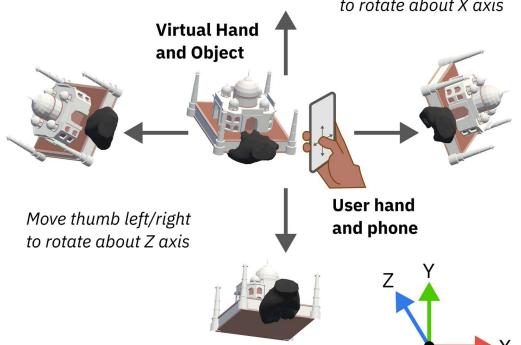

### Mobile Picking Interaction

Move thumb up/down to rotate about X axis

50+ people Two major demo days Multiple in-lab sessions