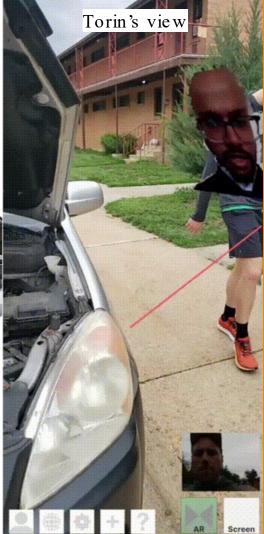

## **Bonus Slides**

Torin Outdoors, engine issues

**Rishi** At home, engine expert\*

Sharing remote objects via 3D holograms

Torin - Outdoors

Rishi - Home

Sharing remote objects via 3D holograms

Torin - Outdoors

Rishi - Home

Sharing remote objects via 3D holograms

Torin - Outdoors

Rishi - Home

Remote assistance via holograms, snapshots, pointing

Torin - Outdoors

Rishi - Home

Remote assistance via holograms, snapshots, pointing

Torin - Outdoors

Rishi - Home

Remote assistance via holograms, snapshots, pointing

Torin - Outdoors

Rishi - Home