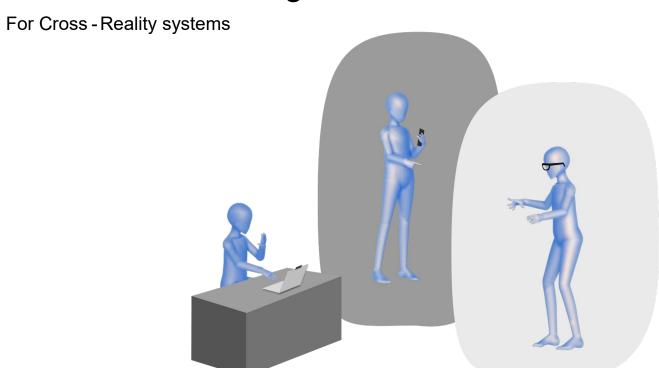

### Mobile AR as a bridge

For Cross - Reality systems ->

Mobile AR - PC

Mobile AR - VR