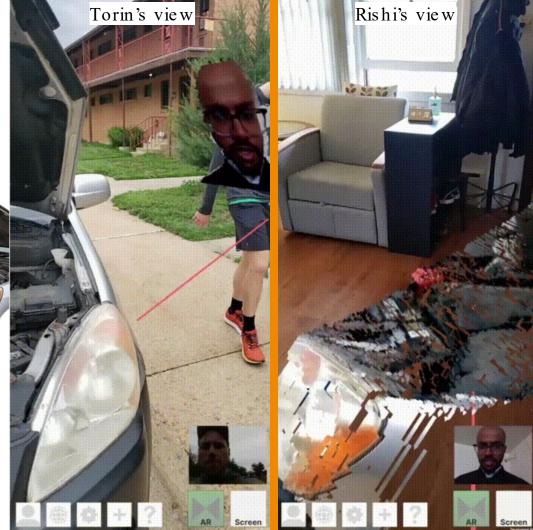

## **Bonus Slides**

Torin Outdoors, engine issues

**Rishi** At home, engine expert\*

Sharing remote objects via 3D holograms

Torin - Outdoors

Rishi - Home

Sharing remote objects via 3D holograms

Torin - Outdoors

Rishi - Home

Sharing remote objects via 3D holograms

Torin - Outdoors

Rishi - Home

Remote assistance via holograms, snapshots, pointing

Torin - Outdoors

Rishi - Home

Remote assistance via holograms, snapshots, pointing

Torin - Outdoors

Rishi - Home

Remote assistance via holograms, snapshots, pointing

Torin - Outdoors

Rishi - Home