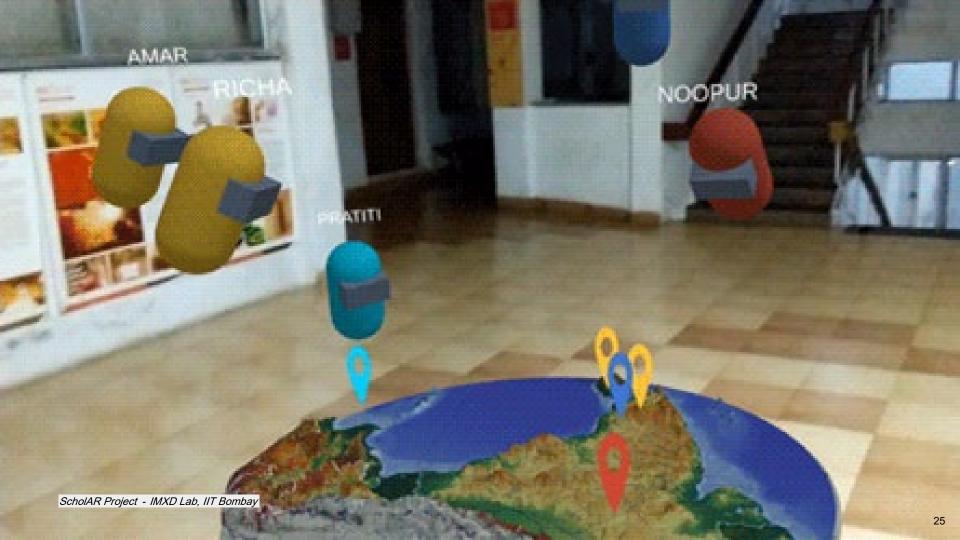

#### New configurations for social interaction

Families, children, grandparents ...

Enable a wider range of users to imagine a future where spatial computing is more integrated into everyday life.