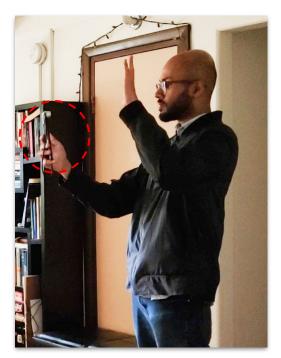

Rishi - Home

Sharing remote objects via 3D holograms

Torin - Outdoors

Rishi - Home

Remote assistance via holograms, snapshots, pointing

Torin - Outdoors

Rishi - Home

Remote assistance via holograms, snapshots, pointing

Torin - Outdoors

Rishi - Home

Remote assistance via holograms, snapshots, pointing

Torin - Outdoors

Rishi - Home