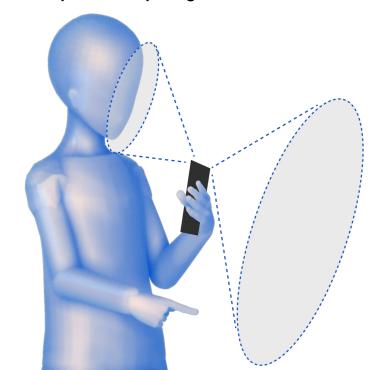

#### Self from RealSense

Color

Colorized Depth

**Surroundings** from AR Core

Color

Composite **Audiovisual Frame Streamed via Agora** 

**Networked Pose &** Messages sent via Photon Fusion