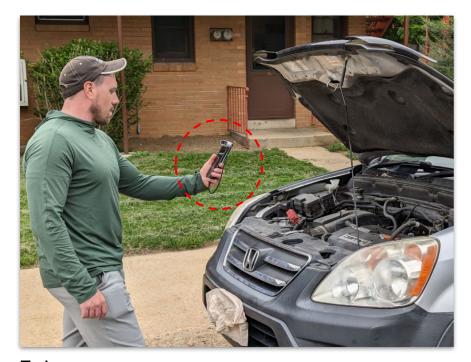

## **Bonus Slides**

Torin Outdoors, engine issues

**Rishi** At home, engine expert\*

Sharing remote objects via 3D holograms

Torin - Outdoors

Rishi - Home

Sharing remote objects via 3D holograms

Torin - Outdoors

Rishi - Home

Sharing remote objects via 3D holograms

Torin - Outdoors

Rishi - Home

Remote assistance via holograms, snapshots, pointing

Torin - Outdoors

Rishi - Home

Remote assistance via holograms, snapshots, pointing

Torin - Outdoors

Rishi - Home

Remote assistance via holograms, snapshots, pointing

Torin - Outdoors

Rishi - Home