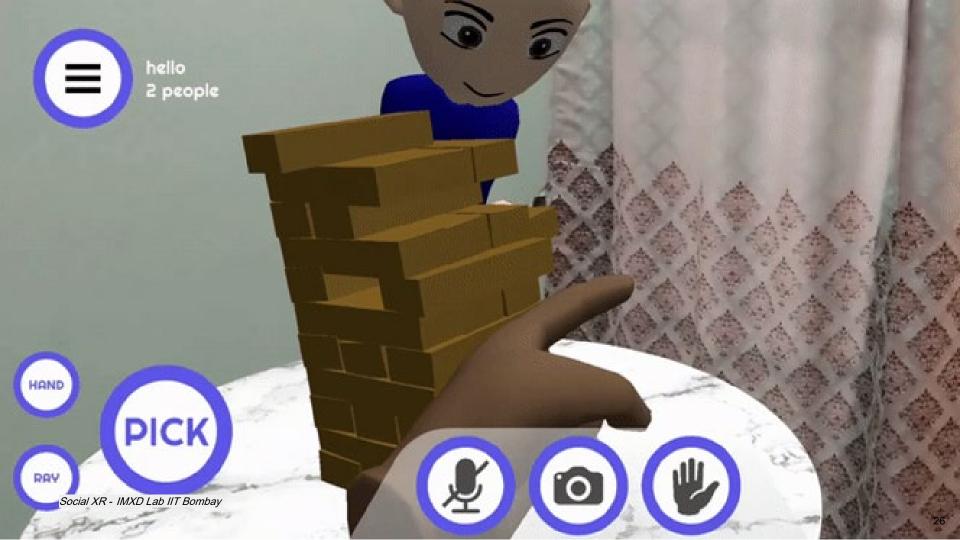

### Mobile Picking Interaction

Move thumb up/down to rotate about X axis

50+ people Two major demo days Multiple in-lab sessions