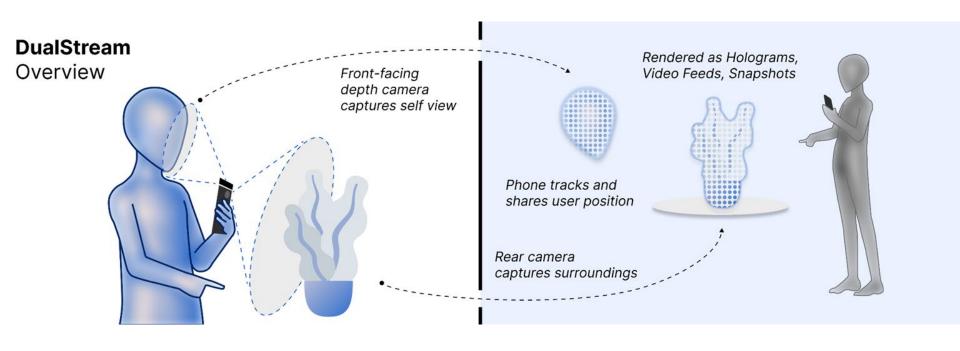

## Mobile AR as a bridge

Mobile

Devices

DualStream: Spatially Sharing Selves and Surroundings using Mobile Devices and Augmented Reality

PS10 Remote Collaboration, Telepresence and Teleoperation Wednesday Morning, Leigthton Hall

### Mobile AR as a bridge

For Cross - Reality systems ->

Mobile AR - PC

Mobile AR - VR

#### Mobile AR as a bridge

Maximize the potential of mobile spatial computing ...

Mobile AR as a bridge between modalities, computing paradigms.