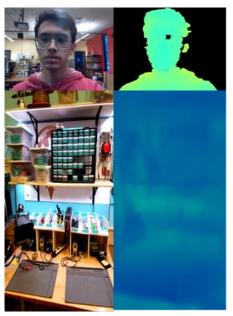

#### Self from RealSense

Color

Colorized Depth

**Surroundings** from AR Core

Color

Composite **Audiovisual Frame Streamed via Agora** 

**Networked Pose &** Messages sent via Photon Fusion