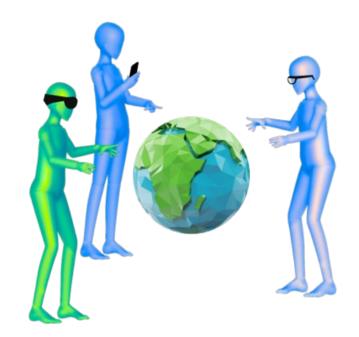

#### New configurations for social interaction

Families, children, grandparents ...

Enable a wider range of users to imagine a future where spatial computing is more integrated into everyday life.

#### Mobile AR as a bridge

Maximize the potential of mobile spatial computing ...

Mobile AR as a bridge between modalities, computing paradigms.